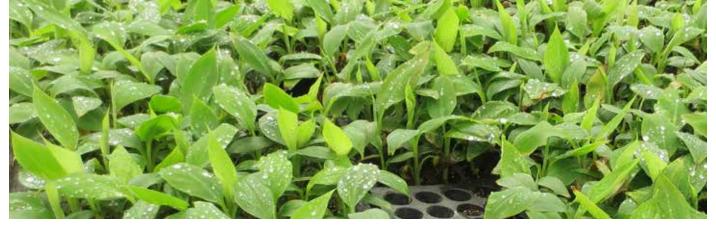

# AFTER

introducing the Ellepot® system

#### Using Ellepot®

- 8 weeks propagation time > Up to 20% faster propagation
- 2-step handling process > Lower cost
- Automated > Saved labour
- No transplant shock > Faster take off