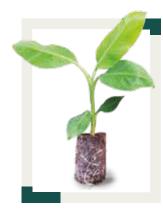

### **BANANA TISSUE CULTURE** PROPAGATION

The Ellepot® Propagation System provides the best conditions for the rooting of young plants. You will enjoy the benefits of up to 20% faster propagation time, high flexibility on delivery time and easier plant out.

### **ADVANTAGES WITH ELLEPOT®**

- Faster propagation time
- 2-step handling process
- High flexibility on delivery time
- Machine handling
- THE RESULTS ARE BASED ON THE FOLLOWING SYSTEM:
- Use of Ellepot<sup>®</sup> System
- Rooting in cylindrical paper pot
- Pot size: Diameter 60 mm & Height 60 mm
- Peat mixture: Standard mix
- Ellepot<sup>®</sup> Paper: AP
- Area: 310 plants per m<sup>2</sup>