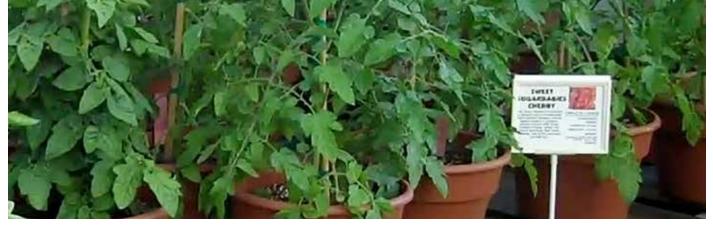

#### THE RESULTS ARE BASED ON THE FOLLOWING SYSTEM:

- Use of Ellepot® System
- Rooting in cylindrical paper pot
- Pot size: Diameter 25 mm & Height 40 mm
- Peat mixture: Std. mix
- Ellepot<sup>®</sup> Paper: FP
- Tray: 105 cells